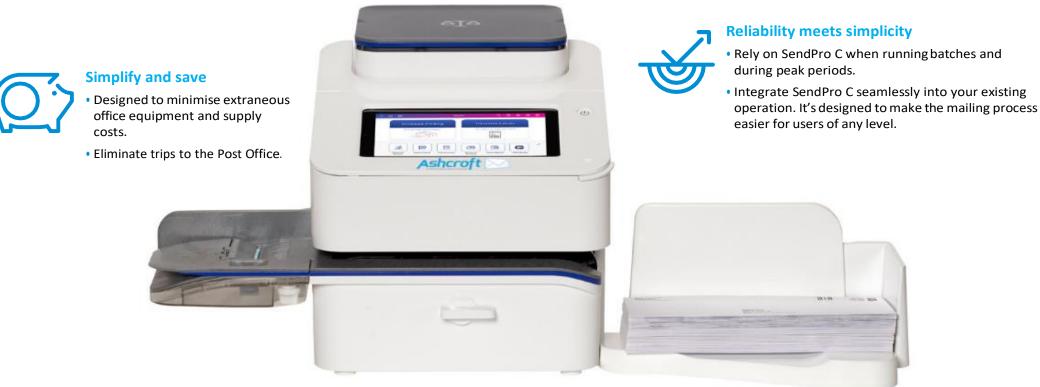

## Ideal for any office

 Small size and footprint enables SendPro c to fit into any office environment

Quiet performance

## **Get-and stay-in control**

- Save more with increased visibility into overspending by easily accessing the right sending options for your needs.
- Automatic updates and service notifications

You can easily choose the right class or service to get your items delivered – all at the best price for your needs.

- Save time with faster mail run processing
- Automatically save 33% on postage versus Royal Mail stamps by printing directly from the device
- Track spend in real time through the machines online touch screen
- Gain flexibility by enabling multiple departments to mail