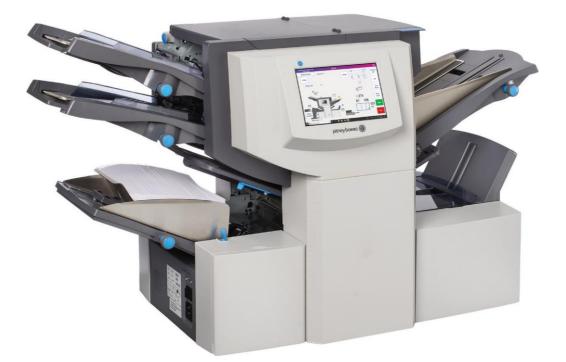

## ASRelay 3500 folder inserter

## The ASRelay 3500 folder inserter provides simple, accurate and reliable mail assembly.

**Simplicity** Thoughtfully designed for any user.

**Accuracy** Eliminate costly delays due to manual errors.

Productivity